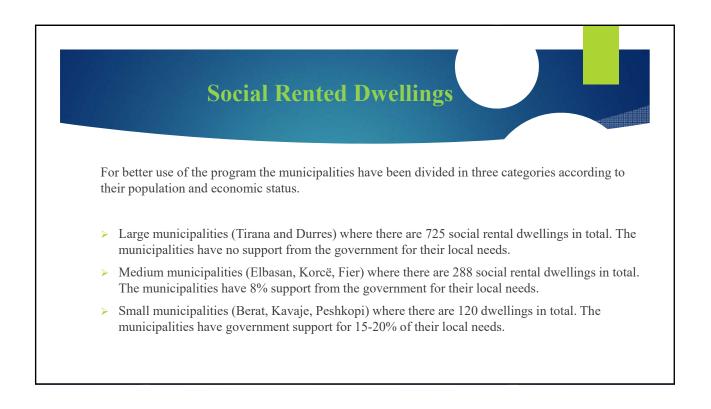

|                                                                                  | Secial Dented                                                      | Develling                                                                                                             |
|----------------------------------------------------------------------------------|--------------------------------------------------------------------|-----------------------------------------------------------------------------------------------------------------------|
|                                                                                  | <b>Social Rented</b>                                               | Dweinings                                                                                                             |
|                                                                                  |                                                                    |                                                                                                                       |
|                                                                                  |                                                                    |                                                                                                                       |
|                                                                                  |                                                                    |                                                                                                                       |
| The program                                                                      | is being implemented under the agree                               | ement of the Government of Albania with the Council of                                                                |
| Europe Deve                                                                      | lopment Bank (CEB).                                                |                                                                                                                       |
|                                                                                  |                                                                    |                                                                                                                       |
| The CEB pro                                                                      | vides a loan of 60% of the project cost                            | while municipalities and the government cover 40% of the                                                              |
| 1                                                                                | 1 5                                                                | 1 0                                                                                                                   |
| costs. The pr                                                                    | ogram started in 2008 in 8 municipalitie                           | while municipalities and the government cover 40% of the ies. The total value of the program reaches 29 million euros |
| costs. The pr<br>with 15 milli                                                   | 1 5                                                                | ies. The total value of the program reaches 29 million euros                                                          |
| costs. The pr                                                                    | ogram started in 2008 in 8 municipalitie                           | ies. The total value of the program reaches 29 million euros                                                          |
| costs. The pr<br>with 15 milli                                                   | ogram started in 2008 in 8 municipalitie                           | ies. The total value of the program reaches 29 million euros                                                          |
| costs. The pr<br>with 15 milli                                                   | ogram started in 2008 in 8 municipalitie<br>on being the CEB loan. | ies. The total value of the program reaches 29 million euros                                                          |
| costs. The pr<br>with 15 milli                                                   | ogram started in 2008 in 8 municipalitie<br>on being the CEB loan. | ies. The total value of the program reaches 29 million euros                                                          |
| costs. The pr<br>with 15 milli                                                   | ogram started in 2008 in 8 municipalities on being the CEB loan.   | ies. The total value of the program reaches 29 million euros                                                          |
| costs. The pr<br>with 15 milli                                                   | ogram started in 2008 in 8 municipalitie<br>on being the CEB loan. | ies. The total value of the program reaches 29 million euros                                                          |
| costs. The pr<br>with 15 milli<br>100%<br>90%<br>80%<br>70%<br>60%<br>50%<br>40% | ogram started in 2008 in 8 municipalitie<br>on being the CEB loan. | ies. The total value of the program reaches 29 million euros                                                          |